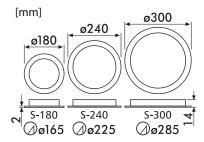

| Туре             | Rated luminous flux of luminaire | Colour<br>temperature | Rated<br>power | CRI | Weight | Dimensions<br>(LxWxH) |
|------------------|----------------------------------|-----------------------|----------------|-----|--------|-----------------------|
| S-180-R-10W-3000 | 670lm                            | warm white 3000K      | 10W            | >81 | 0,42kg | ø180x14mm             |
| S-180-R-10W-4200 | 720lm                            | neutral white 4200K   | 10W            | >82 | 0,42kg | ø180x14mm             |
| S-240-R-18W-3000 | 1 330lm                          | warm white 3000K      | 18W            | >81 | 0,75kg | ø240x14mm             |
| S-240-R-18W-4200 | 1 420lm                          | neutral white 4200K   | 18W            | >82 | 0,75kg | ø240x14mm             |
| S-300-R-26W-3000 | 1 840lm                          | warm white 3000K      | 26W            | >81 | 1,15kg | ø300x14mm             |
| S-300-R-26W-4200 | 2 000lm                          | neutral white 4200K   | 26W            | >82 | 1,15kg | ø300x14mm             |