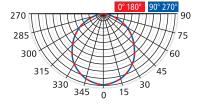

SATURN is a series of universal and efficient lighting luminaires in the LED technology. Entire area of the round panel shines evenly.